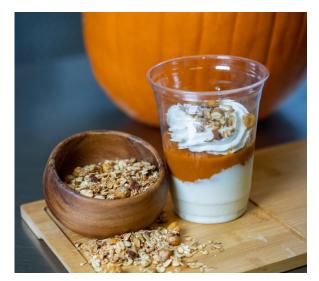

## Pumpkin Pie Parfait

Yield: 12 Servings

| Measure    | Directions                                                                                                                            |  |  |  |
|------------|---------------------------------------------------------------------------------------------------------------------------------------|--|--|--|
| 6#         | <ol> <li>In a large bowl mix together pumkin, spice and honey.</li> <li>Place 8 oz of yogurt into the bottom of clear cup.</li> </ol> |  |  |  |
| 1, #10 can | 3. Top with #8 dipper of pumpkin mixture.                                                                                             |  |  |  |
| 3 Tbsp     | 4. Optional: Top with whipped topping.                                                                                                |  |  |  |
| 1 cup      | 5. Finish the top of the parfait with Chickpea Granola.                                                                               |  |  |  |
|            |                                                                                                                                       |  |  |  |
|            | 1                                                                                                                                     |  |  |  |
|            | 4                                                                                                                                     |  |  |  |
|            |                                                                                                                                       |  |  |  |
|            |                                                                                                                                       |  |  |  |
|            |                                                                                                                                       |  |  |  |
|            |                                                                                                                                       |  |  |  |
|            |                                                                                                                                       |  |  |  |
|            |                                                                                                                                       |  |  |  |
|            |                                                                                                                                       |  |  |  |
|            |                                                                                                                                       |  |  |  |
|            |                                                                                                                                       |  |  |  |
|            | 6#<br>1, #10 can<br>3 Tbsp                                                                                                            |  |  |  |